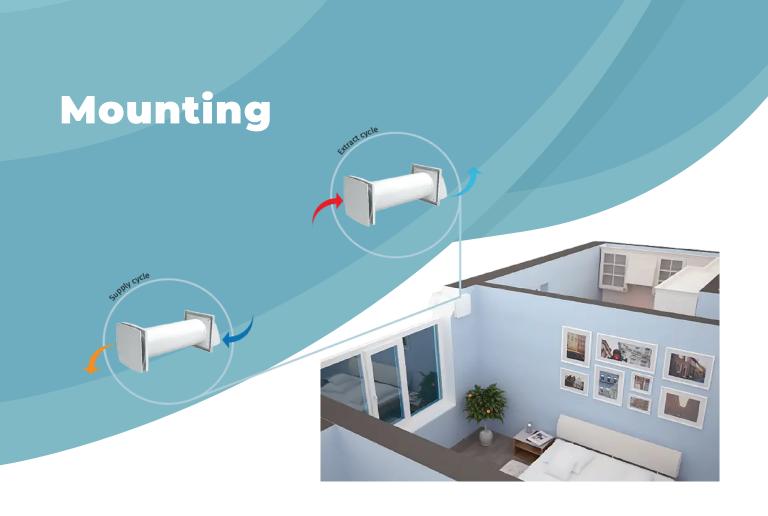

## Application

- Supply clean fresh air to the premises.
- Remove stale extract air from the premise.
- Clean the air of dust and insects.
- Prevent penetration of excessive humidity and appearance of mould.
- Protect against outdoor noise
- Recover heat and provide humidity balance inside
- Reduce the heating costs in winter and air conditioning costs in summer.
- Low energy demand