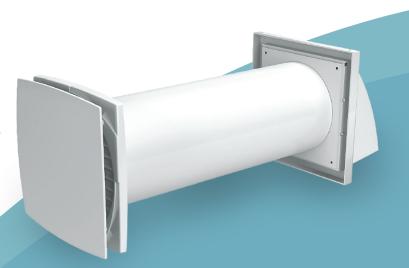

## FRESH 100-150

(Single Room Ventilation)

Air Capacity up to 46 m3/h



## Application

- Supply clean fresh air to the premises.
- Remove stale extract air from the premise.
- Clean the air of dust and insects.
- Prevent penetration of excessive humidity and appearance of mould.
- Protect against outdoor noise
- Recover heat and provide humidity balance inside
- Reduce the heating costs in winter and air conditioning costs in summer.
- Low energy demand



## **Dimensions**

| Dimensions [mm] |     |     |         |    |    |  |  |
|-----------------|-----|-----|---------|----|----|--|--|
| D               | В   | B1  | L       | L1 | L2 |  |  |
| 103             | 150 | 153 | 300-580 | 30 | 84 |  |  |





## **Product Specifications**

|                              | FRESI         | FRESH 150 |    |    |
|------------------------------|---------------|--