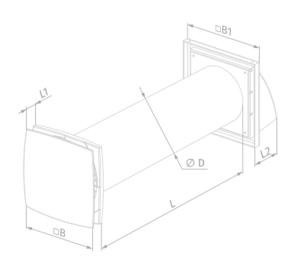

## **Dimensions**

| Dimensions [mm] |     |     |         |    |    |  |  |
|-----------------|-----|-----|---------|----|----|--|--|
| D               | В   | B1  | L       | L1 | L2 |  |  |
| 103             | 150 | 153 | 300-580 | 30 | 84 |  |  |