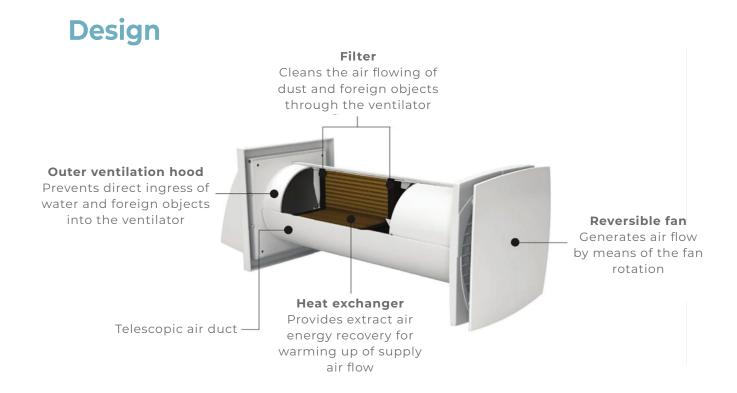

## Application

- Supply clean fresh air to the premises.
- Remove stale extract air from the premise.
- Clean the air of dust and insects.
- Prevent penetration of excessive humidity and appearance of mould.
- Protect against outdoor noise
- Recover heat and provide humidity balance inside
- Reduce the heating costs in winter and air conditioning costs in summer.
- Low energy demand