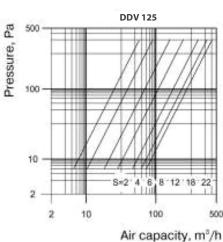

#### **Dimensions**

|                           | Model   |         |         |         |
|---------------------------|---------|---------|---------|---------|
|                           | DDV 100 | DDV 125 | DDV 150 | DDV 200 |
| D                         | 100     | 125     | 150     | -       |
| D1                        | 90      | 110     | 128     |         |
| D2                        | 132     | 166     | 200     |         |
| н                         | 58      | 58      | 28      |         |
| H1                        | 28      | 20      | 20      |         |
| Dampernormal<br>Pitch, MM | 020     | 022     | 023     |         |
| Air Pass [m2]             | 00.006  | 00.008  | 00.009  |         |