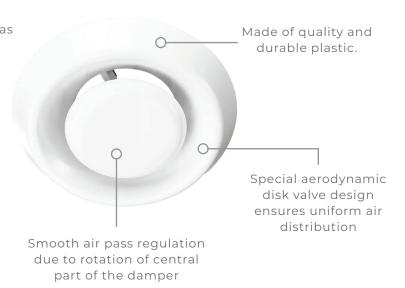

#### Design

Easy installation with fixing lugs and a mounting flange with a lock ring.