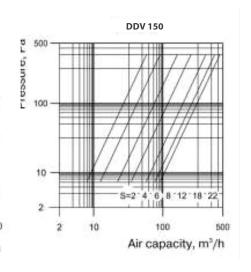

#### **Dimensions**

|                           | Model   |         |         |         |
|---------------------------|---------|---------|---------|---------|
|                           | DDV 100 | DDV 125 | DDV 150 | DDV 200 |
| D                         | 100     | 125     | 150     | -       |
| D1                        | 90      | 110     | 128     |         |
| D2                        | 132     | 166     | 200     |         |
| н                         | 58      | 58      | 28      |         |
| H1                        | 28      | 20      | 20      |         |
| Dampernormal<br>Pitch, MM | 020     | 022     | 023     |         |
| Air Pass [m2]             | 00.006  | 00.008  | 00.009  |         |