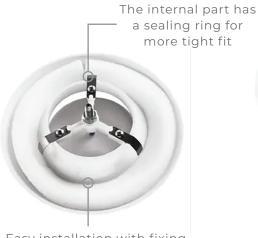

#### Design

Easy installation with fixing lugs and a mounting flange with a lock ring.

## Mounting

- Equipped with a mounting flange and a lock ring for easy connection to round 100/125/150 mm air ducts.
- Mounting flange is fixed to false ceiling with screws
- Lock ring provides easy fixing of the flexible air duct on a mounting flange