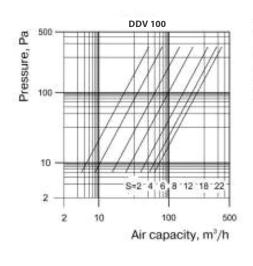

#### **Dimensions**

|                           | Model   |         |         |         |
|---------------------------|---------|---------|---------|---------|
|                           | DDV 100 | DDV 125 | DDV 150 | DDV 200 |
| D                         | 100     | 125     | 150     | -       |
| D1                        | 90      | 110     | 128     |         |
| D2                        | 132     | 166     | 200     |         |
| н                         | 58      | 58      | 28      |         |
| H1                        | 28      | 20      | 20      |         |
| Dampernormal<br>Pitch, MM | 020     | 022     | 023     |         |
| Air Pass [m2]             | 00.006  | 00.008  | 00.009  |         |