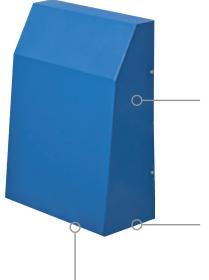

### Design

Steel casing with
polymeric coating ensures
motor protection against
direct humidity exposure
in case of the unit outdoor
mounting

The fan bottom has a bird and rodent proof guard