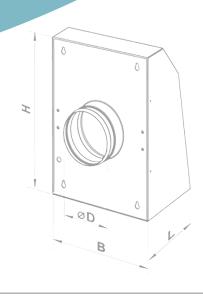

### **Dimensions**

| Туре     | Din | Mass |     |       |      |
|----------|-----|------|-----|-------|------|
|          | D   | В    | н   | L     | [kg] |
| DCEF 100 | 99  | 260  | 355 | 138   | 4.1  |
| DCEF 125 | 124 | 206  | 355 | 138   | 4.1  |
| DCEF 150 | 149 | 300  | 400 | 138.2 | 4.5  |
| DCEF 160 | 159 | 300  | 400 | 138.2 | 4.5  |
| DCEF 200 | 199 | 300  | 400 | 138.2 | 4.5  |