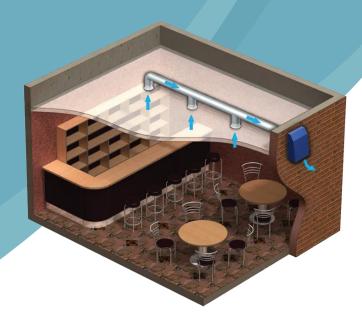

## **Application**

- Exhaust ventilation systems for commercial, office and other public or industrial premises for extraction of air with temperatures up to 55°C.
- Direct air exhaust is provided.

Air is exhausted vertically down