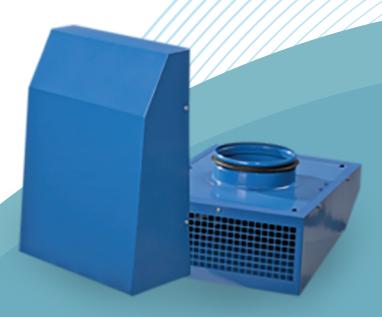

# DCEF 100-200 PRO SOUND INSULATED

(External Centrifugal Fans)

Air Capacity up to 710 m3/h

### **Mounting**

- The fan is designed for outdoor surface wall mounting and connection to round duct of the respective diameter.
- The fan is powered through the external terminals.
- Electric connection and mounting shall be performed in compliance with the manual and wiring diagram provided in unit operation manual.

### Design

Steel casing with
polymeric coating ensures
motor protection against
direct humidity exposure
in case of the unit outdoor
mounting

The fan bottom has a bird and rodent proof guard